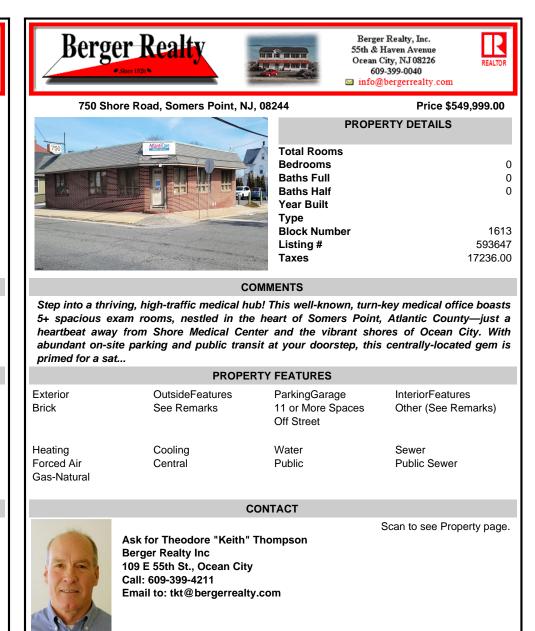

## COMMENTS

Step into a thriving, high-traffic medical hub! This well-known, turn-key medical office boasts 5+ spacious exam rooms, nestled in the heart of Somers Point, Atlantic County-just a heartbeat away from Shore Medical Center and the vibrant shores of Ocean City. With abundant on-site parking and public transit at your doorstep, this centrally-located gem is primed for a sat...

| PROPERTY FEATURES                    |                                |                                                  |                                         |
|--------------------------------------|--------------------------------|--------------------------------------------------|-----------------------------------------|
| Exterior<br>Brick                    | OutsideFeatures<br>See Remarks | ParkingGarage<br>11 or More Spaces<br>Off Street | InteriorFeatures<br>Other (See Remarks) |
| Heating<br>Forced Air<br>Gas-Natural | Cooling<br>Central             | Water<br>Public                                  | Sewer<br>Public Sewer                   |