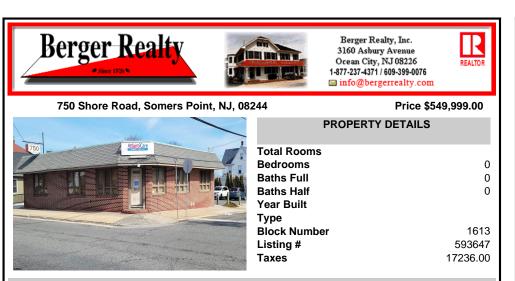

## COMMENTS

Step into a thriving, high-traffic medical hub! This well-known, turn-key medical office boasts 5+ spacious exam rooms, nestled in the heart of Somers Point, Atlantic County—just a heartbeat away from Shore Medical Center and the vibrant shores of Ocean City. With abundant on-site parking and public transit at your doorstep, this centrally-located gem is primed for a sat...

| PROPERTY FEATURES                    |                                |                                                  |                                         |  |  |
|--------------------------------------|--------------------------------|--------------------------------------------------|-----------------------------------------|--|--|
| Exterior<br>Brick                    | OutsideFeatures<br>See Remarks | ParkingGarage<br>11 or More Spaces<br>Off Street | InteriorFeatures<br>Other (See Remarks) |  |  |
| Heating<br>Forced Air<br>Gas-Natural | Cooling<br>Central             | Water<br>Public                                  | Sewer<br>Public Sewer                   |  |  |