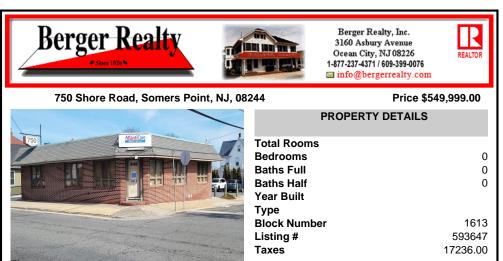

## COMMENTS

Step into a thriving, high-traffic medical hub! This well-known, turn-key medical office boasts 5+ spacious exam rooms, nestled in the heart of Somers Point, Atlantic County—just a heartbeat away from Shore Medical Center and the vibrant shores of Ocean City. With abundant on-site parking and public transit at your doorstep, this centrally-located gem is primed for a sat...

| PROPERTY FEATURES                    |                                |                                                  |                                         |  |  |
|--------------------------------------|--------------------------------|--------------------------------------------------|-----------------------------------------|--|--|
| Exterior<br>Brick                    | OutsideFeatures<br>See Remarks | ParkingGarage<br>11 or More Spaces<br>Off Street | InteriorFeatures<br>Other (See Remarks) |  |  |
| Heating<br>Forced Air<br>Gas-Natural | Cooling<br>Central             | Water<br>Public                                  | Sewer<br>Public Sewer                   |  |  |