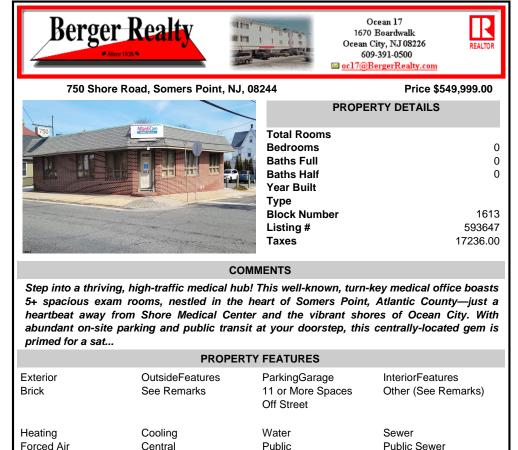

Step into a thriving, high-traffic medical hub! This well-known, turn-key medical office boasts 5+ spacious exam rooms, nestled in the heart of Somers Point, Atlantic County-just a heartbeat away from Shore Medical Center and the vibrant shores of Ocean City. With abundant on-site parking and public transit at your doorstep, this centrally-located gem is primed for a sat...

| PROPERTY FEATURES                    |                                |                                                  |                                         |
|--------------------------------------|--------------------------------|--------------------------------------------------|-----------------------------------------|
| Exterior<br>Brick                    | OutsideFeatures<br>See Remarks | ParkingGarage<br>11 or More Spaces<br>Off Street | InteriorFeatures<br>Other (See Remarks) |
| Heating<br>Forced Air<br>Gas-Natural | Cooling<br>Central             | Water<br>Public                                  | Sewer<br>Public Sewer                   |