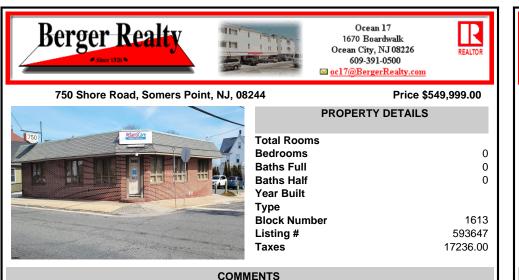

Step into a thriving, high-traffic medical hub! This well-known, turn-key medical office boasts 5+ spacious exam rooms, nestled in the heart of Somers Point, Atlantic County-just a heartbeat away from Shore Medical Center and the vibrant shores of Ocean City. With abundant on-site parking and public transit at your doorstep, this centrally-located gem is primed for a sat...