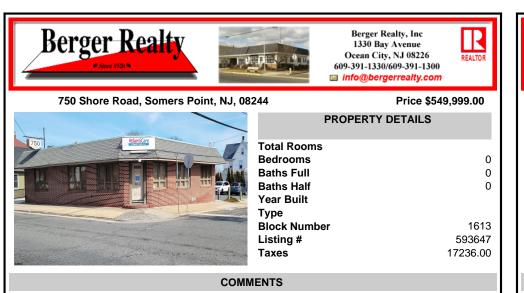

Step into a thriving, high-traffic medical hub! This well-known, turn-key medical office boasts 5+ spacious exam rooms, nestled in the heart of Somers Point, Atlantic County—just a heartbeat away from Shore Medical Center and the vibrant shores of Ocean City. With abundant on-site parking and public transit at your doorstep, this centrally-located gem is primed for a sat...

## COMMENTS

Step into a thriving, high-traffic medical hub! This well-known, turn-key medical office boasts 5+ spacious exam rooms, nestled in the heart of Somers Point, Atlantic County—just a heartbeat away from Shore Medical Center and the vibrant shores of Ocean City. With abundant on-site parking and public transit at your doorstep, this centrally-located gem is primed for a sat...