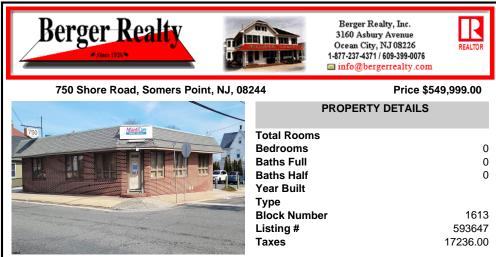

## COMMENTS

Step into a thriving, high-traffic medical hub! This well-known, turn-key medical office boasts 5+ spacious exam rooms, nestled in the heart of Somers Point, Atlantic County—just a heartbeat away from Shore Medical Center and the vibrant shores of Ocean City. With abundant on-site parking and public transit at your doorstep, this centrally-located gem is primed for a sat...

| PROPERTY FEATURES                    |                                |                                                  |                                         |  |  |
|--------------------------------------|--------------------------------|--------------------------------------------------|-----------------------------------------|--|--|
| Exterior<br>Brick                    | OutsideFeatures<br>See Remarks | ParkingGarage<br>11 or More Spaces<br>Off Street | InteriorFeatures<br>Other (See Remarks) |  |  |
| Heating<br>Forced Air<br>Gas-Natural | Cooling<br>Central             | Water<br>Public                                  | Sewer<br>Public Sewer                   |  |  |