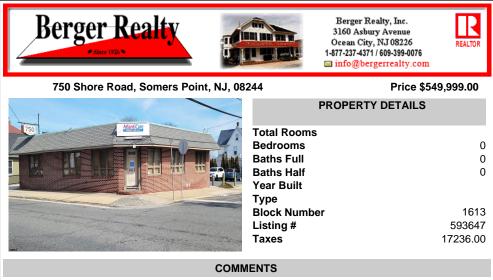

## COMMENTS

Step into a thriving, high-traffic medical hub! This well-known, turn-key medical office boasts 5+ spacious exam rooms, nestled in the heart of Somers Point, Atlantic County—just a heartbeat away from Shore Medical Center and the vibrant shores of Ocean City. With abundant on-site parking and public transit at your doorstep, this centrally-located gem is primed for a sat...

| PROPERTY FEATURES                    |                                |                                                  |                                         |  |  |
|--------------------------------------|--------------------------------|--------------------------------------------------|-----------------------------------------|--|--|
| Exterior<br>Brick                    | OutsideFeatures<br>See Remarks | ParkingGarage<br>11 or More Spaces<br>Off Street | InteriorFeatures<br>Other (See Remarks) |  |  |
| Heating<br>Forced Air<br>Gas-Natural | Cooling<br>Central             | Water<br>Public                                  | Sewer<br>Public Sewer                   |  |  |