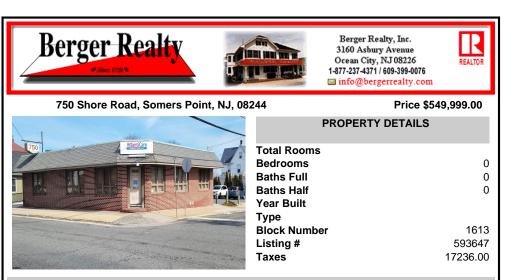

| PROPERTY FEATURES                    |                                |                                                  |                                         |  |  |
|--------------------------------------|--------------------------------|--------------------------------------------------|-----------------------------------------|--|--|
| Exterior<br>Brick                    | OutsideFeatures<br>See Remarks | ParkingGarage<br>11 or More Spaces<br>Off Street | InteriorFeatures<br>Other (See Remarks) |  |  |
| Heating<br>Forced Air<br>Gas-Natural | Cooling<br>Central             | Water<br>Public                                  | Sewer<br>Public Sewer                   |  |  |