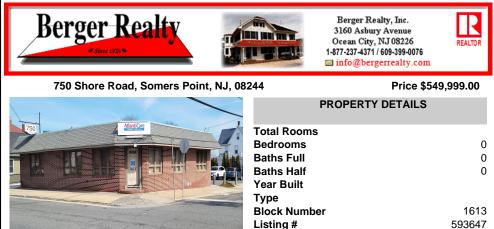

## COMMENTS

Step into a thriving, high-traffic medical hub! This well-known, turn-key medical office boasts 5+ spacious exam rooms, nestled in the heart of Somers Point, Atlantic County—just a heartbeat away from Shore Medical Center and the vibrant shores of Ocean City. With abundant on-site parking and public transit at your doorstep, this centrally-located gem is primed for a sat...

## COMMENTS

Taxes

Step into a thriving, high-traffic medical hub! This well-known, turn-key medical office boasts 5+ spacious exam rooms, nestled in the heart of Somers Point, Atlantic County—just a heartbeat away from Shore Medical Center and the vibrant shores of Ocean City. With abundant on-site parking and public transit at your doorstep, this centrally-located gem is primed for a sat...