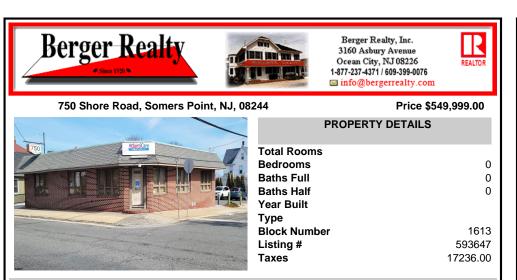

## COMMENTS

Step into a thriving, high-traffic medical hub! This well-known, turn-key medical office boasts 5+ spacious exam rooms, nestled in the heart of Somers Point, Atlantic County—just a heartbeat away from Shore Medical Center and the vibrant shores of Ocean City. With abundant on-site parking and public transit at your doorstep, this centrally-located gem is primed for a sat...

## COMMENTS

Taxes

Step into a thriving, high-traffic medical hub! This well-known, turn-key medical office boasts 5+ spacious exam rooms, nestled in the heart of Somers Point, Atlantic County—just a heartbeat away from Shore Medical Center and the vibrant shores of Ocean City. With abundant on-site parking and public transit at your doorstep, this centrally-located gem is primed for a sat...