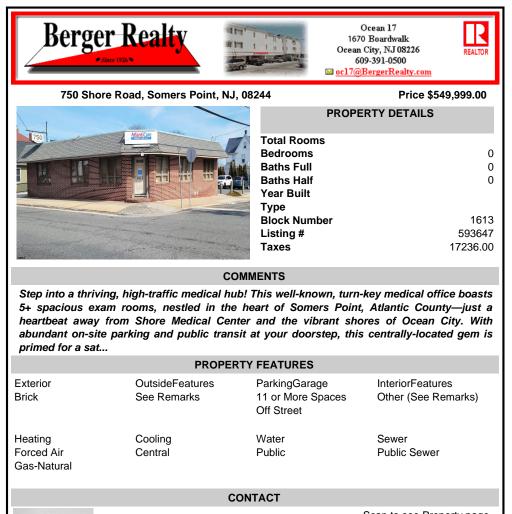

Step into a thriving, high-traffic medical hub! This well-known, turn-key medical office boasts 5+ spacious exam rooms, nestled in the heart of Somers Point, Atlantic County-just a heartbeat away from Shore Medical Center and the vibrant shores of Ocean City. With abundant on-site parking and public transit at your doorstep, this centrally-located gem is primed for a sat...