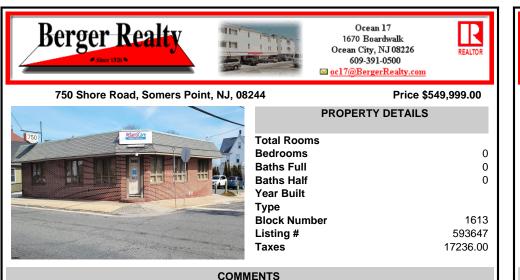

Step into a thriving, high-traffic medical hub! This well-known, turn-key medical office boasts 5+ spacious exam rooms, nestled in the heart of Somers Point, Atlantic County-just a heartbeat away from Shore Medical Center and the vibrant shores of Ocean City. With abundant on-site parking and public transit at your doorstep, this centrally-located gem is primed for a sat...