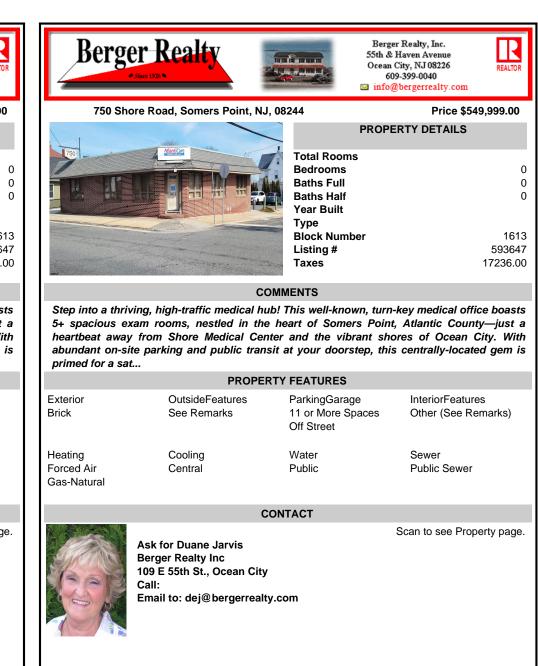

## COMMENTS

Step into a thriving, high-traffic medical hub! This well-known, turn-key medical office boasts 5+ spacious exam rooms, nestled in the heart of Somers Point, Atlantic County-just a heartbeat away from Shore Medical Center and the vibrant shores of Ocean City. With abundant on-site parking and public transit at your doorstep, this centrally-located gem is primed for a sat...