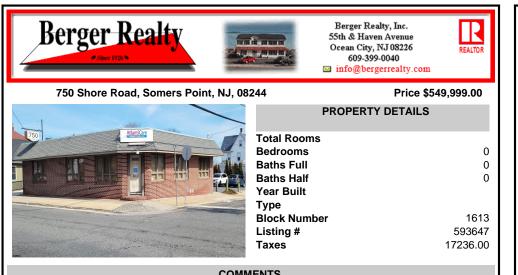

## COMMENTS

Step into a thriving, high-traffic medical hub! This well-known, turn-key medical office boasts 5+ spacious exam rooms, nestled in the heart of Somers Point, Atlantic County-just a heartbeat away from Shore Medical Center and the vibrant shores of Ocean City. With abundant on-site parking and public transit at your doorstep, this centrally-located gem is primed for a sat...