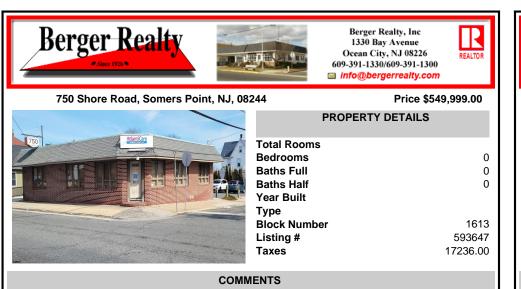

## COMMENTS

Listing #

Taxes

Step into a thriving, high-traffic medical hub! This well-known, turn-key medical office boasts 5+ spacious exam rooms, nestled in the heart of Somers Point, Atlantic County—just a heartbeat away from Shore Medical Center and the vibrant shores of Ocean City. With abundant on-site parking and public transit at your doorstep, this centrally-located gem is primed for a sat...

Step into a thriving, high-traffic medical hub! This well-known, turn-key medical office boasts 5+ spacious exam rooms, nestled in the heart of Somers Point, Atlantic County—just a heartbeat away from Shore Medical Center and the vibrant shores of Ocean City. With abundant on-site parking and public transit at your doorstep, this centrally-located gem is primed for a sat...