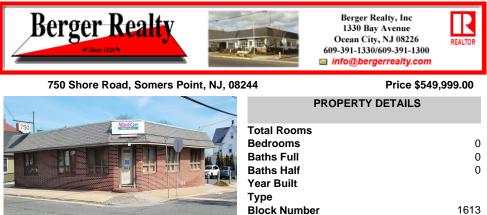

Step into a thriving, high-traffic medical hub! This well-known, turn-key medical office boasts 5+ spacious exam rooms, nestled in the heart of Somers Point, Atlantic County—just a heartbeat away from Shore Medical Center and the vibrant shores of Ocean City. With abundant on-site parking and public transit at your doorstep, this centrally-located gem is primed for a sat...

## COMMENTS

Listing #

Taxes

Step into a thriving, high-traffic medical hub! This well-known, turn-key medical office boasts 5+ spacious exam rooms, nestled in the heart of Somers Point, Atlantic County—just a heartbeat away from Shore Medical Center and the vibrant shores of Ocean City. With abundant on-site parking and public transit at your doorstep, this centrally-located gem is primed for a sat...