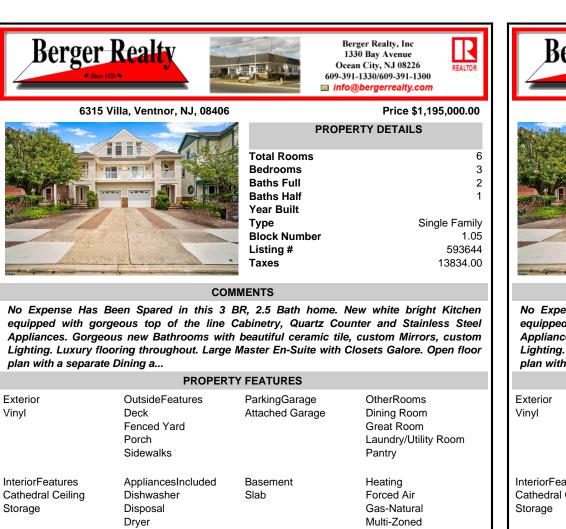

## COMMENTS

No Expense Has Been Spared in this 3 BR, 2.5 Bath home. New white bright Kitchen equipped with gorgeous top of the line Cabinetry, Quartz Counter and Stainless Steel Appliances. Gorgeous new Bathrooms with beautiful ceramic tile, custom Mirrors, custom Lighting, Luxury flooring throughout, Large Master En-Suite with Closets Galore. Open floor plan with a separate Dining a ...