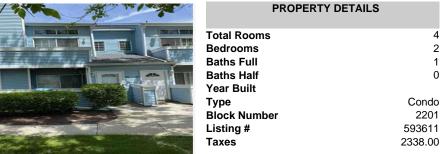

#### Price \$195,000.00

| Tota  |
|-------|
| Bedr  |
| Bath  |
| Bath  |
| Year  |
| Туре  |
| Bloc  |
| Listi |
| Taxe  |
|       |

| Total Rooms  | 4       |
|--------------|---------|
| Bedrooms     | 2       |
| Baths Full   | 1       |
| Baths Half   | 0       |
| Year Built   |         |
| Туре         | Condo   |
| Block Number | 2201    |
| Listing #    | 593611  |
| Taxes        | 2338.00 |
|              |         |

**PROPERTY DETAILS** 