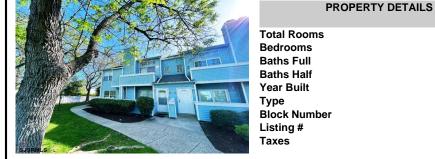

35 Heather Croft, 35, Egg Harbor Township, NJ, 08234

|                   | PROPERTY DETAILS |         |
|-------------------|------------------|---------|
|                   | Total Rooms      | 4       |
| TAX               | Bedrooms         | 2       |
|                   | Baths Full       | 1       |
|                   | Baths Half       | 0       |
|                   | Year Built       |         |
|                   | Туре             | Condo   |
|                   | Block Number     | 2201    |
| The second second | Listing #        | 593611  |
|                   | Taxes            | 2338.00 |