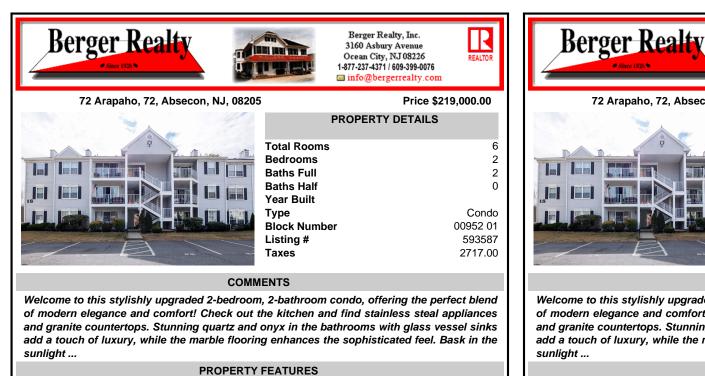

Water

CONTACT

Public Water

| P Tu firmer fin                                                                                                                                                                                                                                                                                                                                                                                    | Total Rooms 6         |  |  |  |
|----------------------------------------------------------------------------------------------------------------------------------------------------------------------------------------------------------------------------------------------------------------------------------------------------------------------------------------------------------------------------------------------------|-----------------------|--|--|--|
|                                                                                                                                                                                                                                                                                                                                                                                                    | Bedrooms 2            |  |  |  |
|                                                                                                                                                                                                                                                                                                                                                                                                    | Baths Full 2          |  |  |  |
|                                                                                                                                                                                                                                                                                                                                                                                                    | Baths Half 0          |  |  |  |
|                                                                                                                                                                                                                                                                                                                                                                                                    | Year Built            |  |  |  |
|                                                                                                                                                                                                                                                                                                                                                                                                    | Type Condo            |  |  |  |
|                                                                                                                                                                                                                                                                                                                                                                                                    | Block Number 00952 01 |  |  |  |
|                                                                                                                                                                                                                                                                                                                                                                                                    | Listing # 593587      |  |  |  |
| and and an                                                                                                                                                                                                                                                                                                                                                                                         | <b>Taxes</b> 2717.00  |  |  |  |
|                                                                                                                                                                                                                                                                                                                                                                                                    |                       |  |  |  |
| COMMENTS                                                                                                                                                                                                                                                                                                                                                                                           |                       |  |  |  |
| Welcome to this stylishly upgraded 2-bedroom, 2-bathroom condo, offering the perfect blend<br>of modern elegance and comfort! Check out the kitchen and find stainless steal appliances<br>and granite countertops. Stunning quartz and onyx in the bathrooms with glass vessel sinks<br>add a touch of luxury, while the marble flooring enhances the sophisticated feel. Bask in the<br>sunlight |                       |  |  |  |
|                                                                                                                                                                                                                                                                                                                                                                                                    |                       |  |  |  |