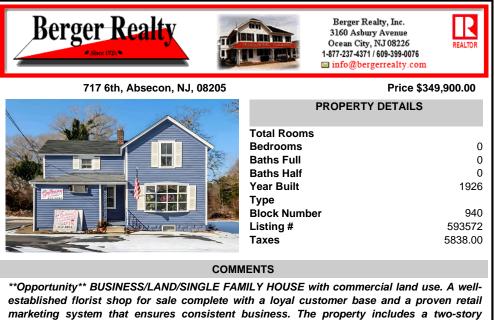

| Total Rooms  |         |
|--------------|---------|
| Bedrooms     | 0       |
| Baths Full   | 0       |
| Baths Half   | 0       |
| Year Built   | 1926    |
| Туре         |         |
| Block Number | 940     |
| Listing #    | 593572  |
| <br>Taxes    | 5838.00 |
|              |         |

## COMMENTS

\*\*Opportunity\*\* BUSINESS/LAND/SINGLE FAMILY HOUSE with commercial land use. A wellestablished florist shop for sale complete with a loyal customer base and a proven retail marketing system that ensures consistent business. The property includes a two-story building with three bedrooms and one bathroom, ideal for operating the business. Additionally, there's a garden ce...