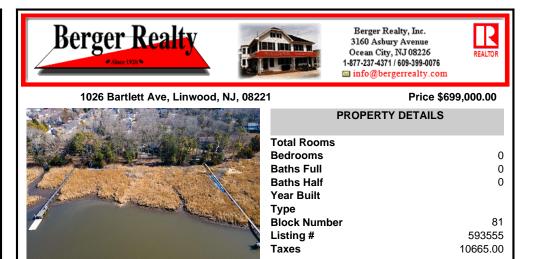

| 221 |              | Price \$699,000.00 |
|-----|--------------|--------------------|
|     | PROPERTY D   | ETAILS             |
| Т   | Total Rooms  |                    |
| E   | Bedrooms     | 0                  |
| E   | Baths Full   | 0                  |
| E   | Baths Half   | 0                  |
| Y   | fear Built   |                    |
| T   | Гуре         |                    |
| E   | Block Number | 81                 |
| L   | isting #     | 593555             |
| T   | axes         | 10665.00           |

# COMMENTS

This one-of-a-kind unique waterfront opportunity offers versatile options of 1) subdividing and creating (2) two 100 x 180 buildable lots (each w/dock possibilities extending to deepwater of Patcong Creek) 2) keeping the existing house and adding, remodeling and refining the current 2-story structure, and/or 3). knocking down house and creating among Linwood's last waterf...

## COMMENTS

This one-of-a-kind unique waterfront opportunity offers versatile options of 1) subdividing and creating (2) two 100 x 180 buildable lots (each w/dock possibilities extending to deepwater of Patcong Creek) 2) keeping the existing house and adding, remodeling and refining the current 2-story structure, and/or 3). knocking down house and creating among Linwood\'s last waterf...