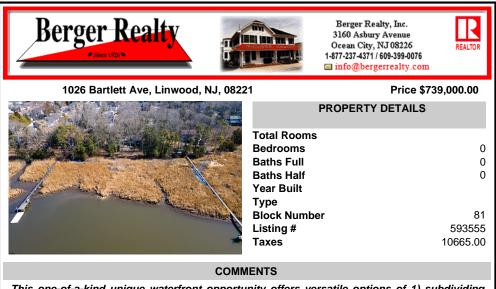

Type

Listing #

Taxes

**Block Number** 

This one-of-a-kind unique waterfront opportunity offers versatile options of 1) subdividing and creating (2) two 100 x 180 buildable lots (each w/dock possibilities extending to deepwater of Patcong Creek) 2) keeping the existing house and adding, remodeling and refining the current 2-story structure, and/or 3). knocking down house and creating among Linwood's last waterf...

This one-of-a-kind unique waterfront opportunity offers versatile options of 1) subdividing and creating (2) two 100 x 180 buildable lots (each w/dock possibilities extending to deepwater of Patcong Creek) 2) keeping the existing house and adding, remodeling and refining the current 2-story structure, and/or 3). knocking down house and creating among Linwood\'s last waterf...