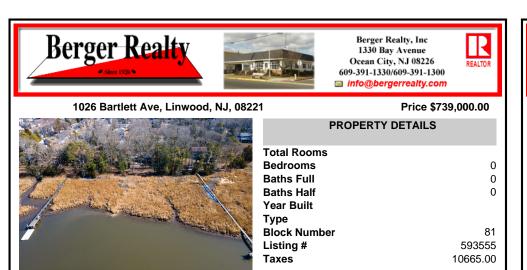

## COMMENTS

This one-of-a-kind unique waterfront opportunity offers versatile options of 1) subdividing and creating (2) two 100 x 180 buildable lots (each w/dock possibilities extending to deepwater of Patcong Creek) 2) keeping the existing house and adding, remodeling and refining the current 2-story structure, and/or 3). knocking down house and creating among Linwood\'s last waterf ...