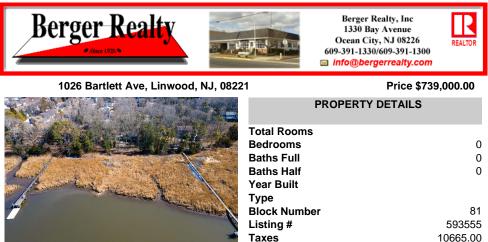

## COMMENTS

This one-of-a-kind unique waterfront opportunity offers versatile options of 1) subdividing and creating (2) two 100 x 180 buildable lots (each w/dock possibilities extending to deepwater of Patcong Creek) 2) keeping the existing house and adding, remodeling and refining the current 2-story structure, and/or 3). knocking down house and creating among Linwood\'s last waterf ...