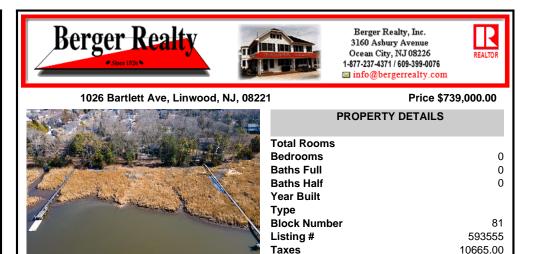

| And And And    | PROPERTY DETAILS                                                          |                          |
|----------------|---------------------------------------------------------------------------|--------------------------|
|                | Total Rooms<br>Bedrooms<br>Baths Full<br>Baths Half<br>Year Built<br>Type | 0<br>0<br>0              |
| - and a second | Block Number<br>Listing #<br>Taxes                                        | 81<br>593555<br>10665.00 |