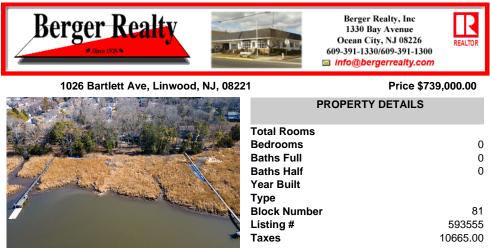

## COMMENTS

This one-of-a-kind unique waterfront opportunity offers versatile options of 1) subdividing and creating (2) two 100 x 180 buildable lots (each w/dock possibilities extending to deepwater of Patcong Creek) 2) keeping the existing house and adding, remodeling and refining the current 2-story structure, and/or 3). knocking down house and creating among Linwood\'s last waterf ...