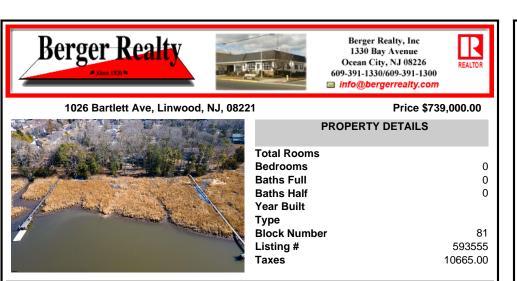

## COMMENTS

This one-of-a-kind unique waterfront opportunity offers versatile options of 1) subdividing and creating (2) two 100 x 180 buildable lots (each w/dock possibilities extending to deepwater of Patcong Creek) 2) keeping the existing house and adding, remodeling and refining the current 2-story structure, and/or 3). knocking down house and creating among Linwood\'s last waterf ...