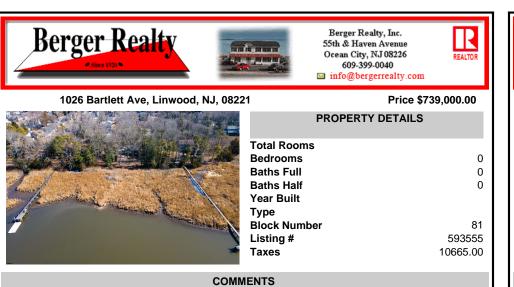

This one-of-a-kind unique waterfront opportunity offers versatile options of 1) subdividing and creating (2) two 100 x 180 buildable lots (each w/dock possibilities extending to deepwater of Patcong Creek) 2) keeping the existing house and adding, remodeling and refining the current 2-story structure, and/or 3). knocking down house and creating among Linwood\'s last waterf ...