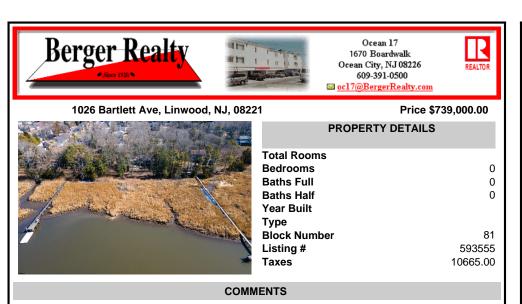

This one-of-a-kind unique waterfront opportunity offers versatile options of 1) subdividing and creating (2) two 100 x 180 buildable lots (each w/dock possibilities extending to deepwater of Patcong Creek) 2) keeping the existing house and adding, remodeling and refining the current 2-story structure, and/or 3). knocking down house and creating among Linwood\'s last waterf ...

## **PROPERTY FEATURES** CONTACT

Scan to see Property page.

Berger Realty Inc 1670 Boardwalk, Ocean City Call: 267-432-1248 Email to: kml@bergerrealty.com

This one-of-a-kind unique waterfront opportunity offers versatile options of 1) subdividing and creating (2) two 100 x 180 buildable lots (each w/dock possibilities extending to deepwater of Patcong Creek) 2) keeping the existing house and adding, remodeling and refining the current 2-story structure, and/or 3). knocking down house and creating among Linwood\'s last waterf ...