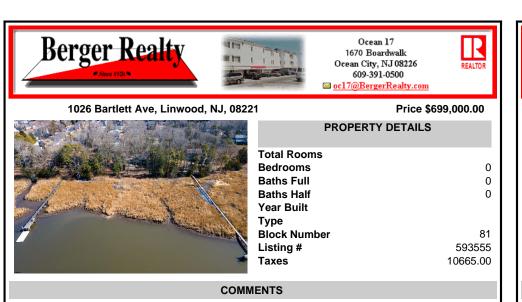

This one-of-a-kind unique waterfront opportunity offers versatile options of 1) subdividing and creating (2) two 100 x 180 buildable lots (each w/dock possibilities extending to deepwater of Patcong Creek) 2) keeping the existing house and adding, remodeling and refining the current 2-story structure, and/or 3). knocking down house and creating among Linwood's last waterf...