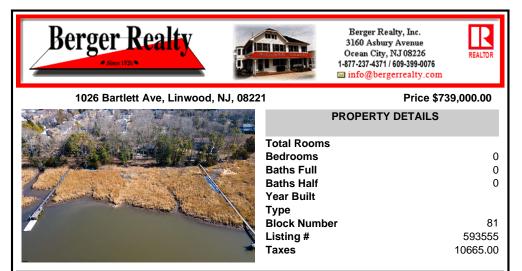

|                   | PROPERTY DETAILS |          |
|-------------------|------------------|----------|
| the second        | Total Rooms      |          |
|                   | Bedrooms         | 0        |
| A second          | Baths Full       | 0        |
| Sec. 24 -40       | Baths Half       | 0        |
| nam to the        | Year Built       |          |
| the second second | Туре             |          |
| Carlalan .        | Block Number     | 81       |
| 6                 | Listing #        | 593555   |
| *                 | Taxes            | 10665.00 |
|                   |                  |          |