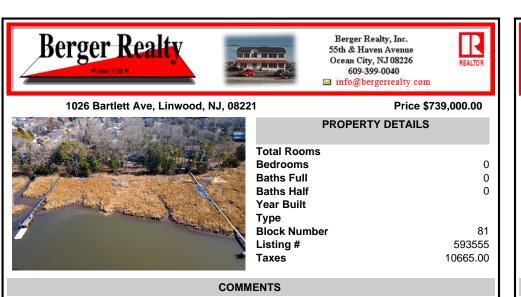

This one-of-a-kind unique waterfront opportunity offers versatile options of 1) subdividing and creating (2) two 100 x 180 buildable lots (each w/dock possibilities extending to deepwater of Patcong Creek) 2) keeping the existing house and adding, remodeling and refining the current 2-story structure, and/or 3). knocking down house and creating among Linwood's last waterf...