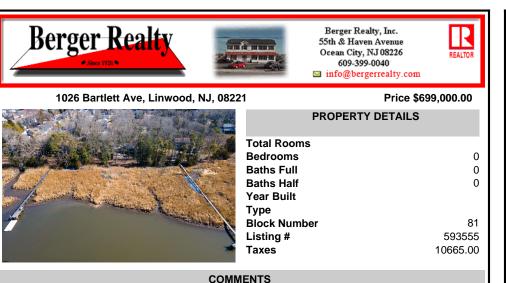

COMMENTS

This one-of-a-kind unique waterfront opportunity offers versatile options of 1) subdividing and creating (2) two 100 x 180 buildable lots (each w/dock possibilities extending to deepwater of Patcong Creek) 2) keeping the existing house and adding, remodeling and refining the current 2-story structure, and/or 3). knocking down house and creating among Linwood's last waterf...