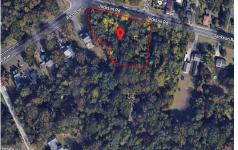

## COMMENTS

CALLING ALL BUILDERS/INVESTORS! This lot is being sold in conjunction with two other contiguous parcels zoned as Neighborhood Business District in the heart of Waterford Twp\'s own Atco Ave Business Community. See attached document for list of uses. Totaling about 2.5 acres of land, these lots are located on the corner of Atco Ave and Jackson Rd just a 3-minute drive away ...

539 Jackson, Waterford Works, NJ, 08009

Price \$55,000.00