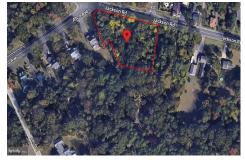

## **COMMENTS**

Taxes

CALLING ALL BUILDERS/INVESTORS! This lot is being sold in conjunction with two other contiguous parcels zoned as Neighborhood Business District in the heart of Waterford Twp\'s own Atco Ave Business Community. See attached document for list of uses. Totaling about 2.5 acres of land, these lots are located on the corner of Atco Ave and Jackson Rd just a 3-minute drive away ...

539 Jackson, Waterford Works, NJ, 08009

Price \$55,000.00