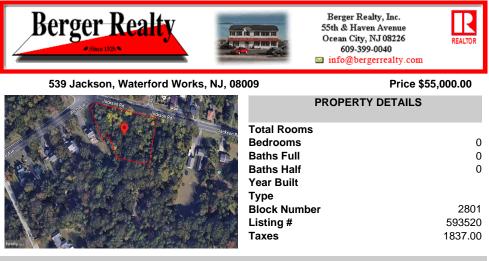

# COMMENTS

CALLING ALL BUILDERS/INVESTORS! This lot is being sold in conjunction with two other contiguous parcels zoned as Neighborhood Business District in the heart of Waterford Twpl's own Atco Ave Business Community. See attached document for list of uses. Totaling about 2.5 acres of land, these lots are located on the corner of Atco Ave and Jackson Rd just a 3-minute drive away ...

## COMMENTS

CALLING ALL BUILDERS/INVESTORS! This lot is being sold in conjunction with two other contiguous parcels zoned as Neighborhood Business District in the heart of Waterford Twp\'s own Atco Ave Business Community. See attached document for list of uses. Totaling about 2.5 acres of land, these lots are located on the corner of Atco Ave and Jackson Rd just a 3-minute drive away ...