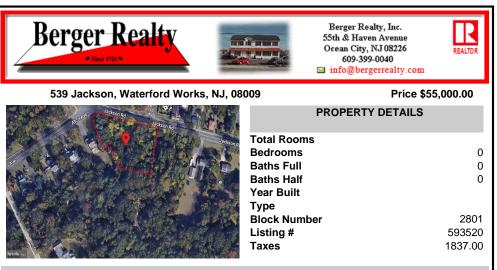

# COMMENTS

CALLING ALL BUILDERS/INVESTORS! This lot is being sold in conjunction with two other contiguous parcels zoned as Neighborhood Business District in the heart of Waterford Twpl's own Atco Ave Business Community. See attached document for list of uses. Totaling about 2.5 acres of land, these lots are located on the corner of Atco Ave and Jackson Rd just a 3-minute drive away ...

## COMMENTS

CALLING ALL BUILDERS/INVESTORS! This lot is being sold in conjunction with two other contiguous parcels zoned as Neighborhood Business District in the heart of Waterford Twp\'s own Atco Ave Business Community. See attached document for list of uses. Totaling about 2.5 acres of land, these lots are located on the corner of Atco Ave and Jackson Rd just a 3-minute drive away ...