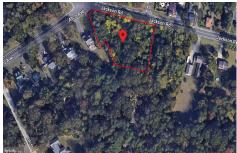

## **COMMENTS**

CALLING ALL BUILDERS/INVESTORS! This lot is being sold in conjunction with two other contiguous parcels zoned as Neighborhood Business District in the heart of Waterford Twp\'s own Atco Ave Business Community. See attached document for list of uses. Totaling about 2.5 acres of land, these lots are located on the corner of Atco Ave and Jackson Rd just a 3-minute drive away ...