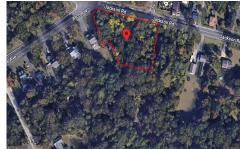

## COMMENTS

CALLING ALL BUILDERS/INVESTORS! This lot is being sold in conjunction with two other contiguous parcels zoned as Neighborhood Business District in the heart of Waterford Twp\'s own Atco Ave Business Community. See attached document for list of uses. Totaling about 2.5 acres of land, these lots are located on the corner of Atco Ave and Jackson Rd just a 3-minute drive away ...