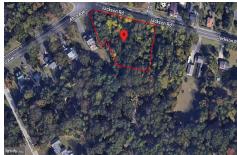

## **COMMENTS**

CALLING ALL BUILDERS/INVESTORS! This lot is being sold in conjunction with two other contiguous parcels zoned as Neighborhood Business District in the heart of Waterford Twp\'s own Atco Ave Business Community. See attached document for list of uses. Totaling about 2.5 acres of land, these lots are located on the corner of Atco Ave and Jackson Rd just a 3-minute drive away ...

## COMMENTS

**Taxes** 

CALLING ALL BUILDERS/INVESTORS! This lot is being sold in conjunction with two other contiguous parcels zoned as Neighborhood Business District in the heart of Waterford Twp\'s own Atco Ave Business Community. See attached document for list of uses. Totaling about 2.5 acres of land, these lots are located on the corner of Atco Ave and Jackson Rd just a 3-minute drive away ...