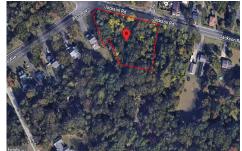

## **COMMENTS**

CALLING ALL BUILDERS/INVESTORS! This lot is being sold in conjunction with two other contiguous parcels zoned as Neighborhood Business District in the heart of Waterford Twp\'s own Atco Ave Business Community. See attached document for list of uses. Totaling about 2.5 acres of land, these lots are located on the corner of Atco Ave and Jackson Rd just a 3-minute drive away ...

## COMMENTS

**Taxes** 

CALLING ALL BUILDERS/INVESTORS! This lot is being sold in conjunction with two other contiguous parcels zoned as Neighborhood Business District in the heart of Waterford Twp\'s own Atco Ave Business Community. See attached document for list of uses. Totaling about 2.5 acres of land, these lots are located on the corner of Atco Ave and Jackson Rd just a 3-minute drive away ...