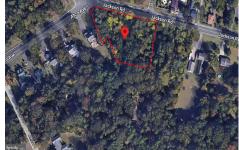

Berger Realty, Inc. 3160 Asbury Avenue Ocean City, NJ 08226 1-877-237-4371/609-399-0076 info@bergerrealty.com

PROPERTY DETAILS

539 Jackson, Waterford Works, NJ, 08009

Price \$55,000.00

# Total Rooms Bedrooms 0 Baths Full 0 Baths Half 0 Year Built Type Block Number 2801 Listing # 593520 Taxes 1837.00

# **COMMENTS**

CALLING ALL BUILDERS/INVESTORS! This lot is being sold in conjunction with two other contiguous parcels zoned as Neighborhood Business District in the heart of Waterford Twp\'s own Atco Ave Business Community. See attached document for list of uses. Totaling about 2.5 acres of land, these lots are located on the corner of Atco Ave and Jackson Rd just a 3-minute drive away ...