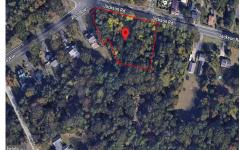

PROPERTY DETAILS

1837.00

539 Jackson, Waterford Works, NJ, 08009

Price \$55,000.00

# Total Rooms Bedrooms 0 Baths Full 0 Baths Half 0 Year Built Type Block Number 2801 Listing # 593520

# COMMENTS

**Taxes** 

CALLING ALL BUILDERS/INVESTORS! This lot is being sold in conjunction with two other contiguous parcels zoned as Neighborhood Business District in the heart of Waterford Twp\'s own Atco Ave Business Community. See attached document for list of uses. Totaling about 2.5 acres of land, these lots are located on the corner of Atco Ave and Jackson Rd just a 3-minute drive away ...