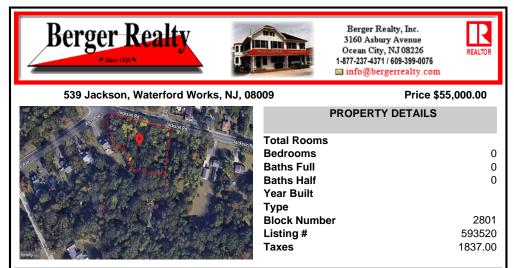

## COMMENTS

CALLING ALL BUILDERS/INVESTORS! This lot is being sold in conjunction with two other contiguous parcels zoned as Neighborhood Business District in the heart of Waterford Twp\'s own Atco Ave Business Community. See attached document for list of uses. Totaling about 2.5 acres of land, these lots are located on the corner of Atco Ave and Jackson Rd just a 3-minute drive away ...