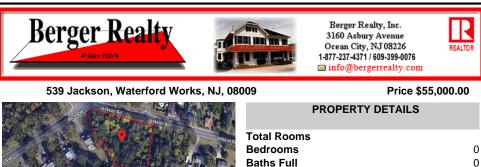

| TOLAI ROOMS  |         |
|--------------|---------|
| Bedrooms     | 0       |
| Baths Full   | 0       |
| Baths Half   | 0       |
| Year Built   |         |
| Туре         |         |
| Block Number | 2801    |
| Listing #    | 593520  |
| Taxes        | 1837.00 |
|              |         |

## COMMENTS

CALLING ALL BUILDERS/INVESTORS! This lot is being sold in conjunction with two other contiguous parcels zoned as Neighborhood Business District in the heart of Waterford Twp\'s own Atco Ave Business Community. See attached document for list of uses. Totaling about 2.5 acres of land, these lots are located on the corner of Atco Ave and Jackson Rd just a 3-minute drive away ...