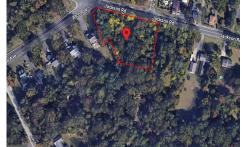

## **COMMENTS**

Taxes

CALLING ALL BUILDERS/INVESTORS! This lot is being sold in conjunction with two other contiguous parcels zoned as Neighborhood Business District in the heart of Waterford Twp\'s own Atco Ave Business Community. See attached document for list of uses. Totaling about 2.5 acres of land, these lots are located on the corner of Atco Ave and Jackson Rd just a 3-minute drive away ...

#### PROPERTY FEATURES

539 Jackson, Waterford Works, NJ, 08009

Price \$55,000.00

PROPERTY DETAILS **Total Rooms Bedrooms Baths Full Baths Half** Year Built Type 2801 **Block Number** Listing # 593520 **Taxes** 1837.00

## COMMENTS

CALLING ALL BUILDERS/INVESTORS! This lot is being sold in conjunction with two other contiguous parcels zoned as Neighborhood Business District in the heart of Waterford Twp\'s own Atco Ave Business Community. See attached document for list of uses. Totaling about 2.5 acres of land, these lots are located on the corner of Atco Ave and Jackson Rd just a 3-minute drive away ...