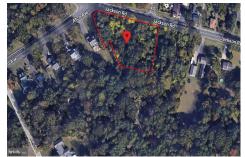

## **COMMENTS**

Taxes

CALLING ALL BUILDERS/INVESTORS! This lot is being sold in conjunction with two other contiguous parcels zoned as Neighborhood Business District in the heart of Waterford Twp\'s own Atco Ave Business Community. See attached document for list of uses. Totaling about 2.5 acres of land, these lots are located on the corner of Atco Ave and Jackson Rd just a 3-minute drive away ...

#### PROPERTY FEATURES

539 Jackson, Waterford Works, NJ, 08009

Price \$55,000.00

PROPERTY DETAILS **Total Rooms Bedrooms Baths Full Baths Half** Year Built Type 2801 **Block Number** Listing # 593520 **Taxes** 1837.00

## COMMENTS

CALLING ALL BUILDERS/INVESTORS! This lot is being sold in conjunction with two other contiguous parcels zoned as Neighborhood Business District in the heart of Waterford Twp\'s own Atco Ave Business Community. See attached document for list of uses. Totaling about 2.5 acres of land, these lots are located on the corner of Atco Ave and Jackson Rd just a 3-minute drive away ...