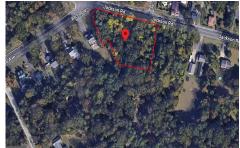

# **COMMENTS**

Taxes

CALLING ALL BUILDERS/INVESTORS! This lot is being sold in conjunction with two other contiguous parcels zoned as Neighborhood Business District in the heart of Waterford Twp\'s own Atco Ave Business Community. See attached document for list of uses. Totaling about 2.5 acres of land, these lots are located on the corner of Atco Ave and Jackson Rd just a 3-minute drive away ...

# COMMENTS

CALLING ALL BUILDERS/INVESTORS! This lot is being sold in conjunction with two other contiguous parcels zoned as Neighborhood Business District in the heart of Waterford Twp\'s own Atco Ave Business Community. See attached document for list of uses. Totaling about 2.5 acres of land, these lots are located on the corner of Atco Ave and Jackson Rd just a 3-minute drive away ...