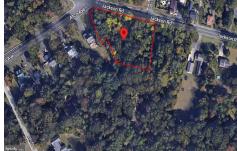

# **COMMENTS**

Taxes

CALLING ALL BUILDERS/INVESTORS! This lot is being sold in conjunction with two other contiguous parcels zoned as Neighborhood Business District in the heart of Waterford Twp\'s own Atco Ave Business Community. See attached document for list of uses. Totaling about 2.5 acres of land, these lots are located on the corner of Atco Ave and Jackson Rd just a 3-minute drive away ...

# COMMENTS

CALLING ALL BUILDERS/INVESTORS! This lot is being sold in conjunction with two other contiguous parcels zoned as Neighborhood Business District in the heart of Waterford Twp\'s own Atco Ave Business Community. See attached document for list of uses. Totaling about 2.5 acres of land, these lots are located on the corner of Atco Ave and Jackson Rd just a 3-minute drive away ...