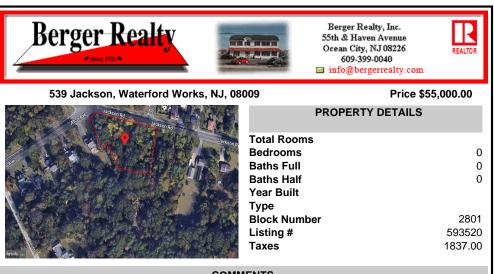

COMMENTS

CALLING ALL BUILDERS/INVESTORS! This lot is being sold in conjunction with two other contiguous parcels zoned as Neighborhood Business District in the heart of Waterford Twp\'s own Atco Ave Business Community. See attached document for list of uses. Totaling about 2.5 acres of land, these lots are located on the corner of Atco Ave and Jackson Rd just a 3-minute drive away ...