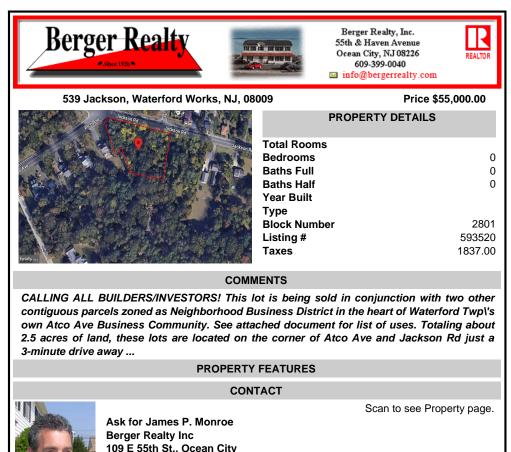

COMMENTS

CALLING ALL BUILDERS/INVESTORS! This lot is being sold in conjunction with two other contiguous parcels zoned as Neighborhood Business District in the heart of Waterford Twp\'s own Atco Ave Business Community. See attached document for list of uses. Totaling about 2.5 acres of land, these lots are located on the corner of Atco Ave and Jackson Rd just a 3-minute drive away ...

## **PROPERTY FEATURES** CONTACT

Scan to see Property page.

Call:

Ask for James P. Monroe Berger Realty Inc 109 E 55th St., Ocean City Email to: jmp@bergerrealty.com

109 E 55th St., Ocean City Call: Email to: jmp@bergerrealty.com