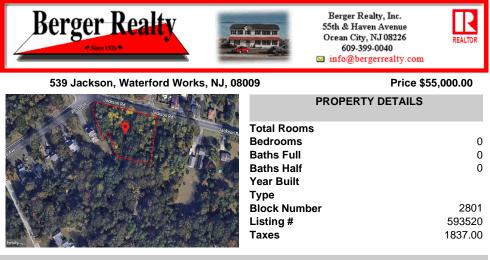

## COMMENTS

CALLING ALL BUILDERS/INVESTORS! This lot is being sold in conjunction with two other contiguous parcels zoned as Neighborhood Business District in the heart of Waterford Twpl's own Atco Ave Business Community. See attached document for list of uses. Totaling about 2.5 acres of land, these lots are located on the corner of Atco Ave and Jackson Rd just a 3-minute drive away ...

## COMMENTS

CALLING ALL BUILDERS/INVESTORS! This lot is being sold in conjunction with two other contiguous parcels zoned as Neighborhood Business District in the heart of Waterford Twp\'s own Atco Ave Business Community. See attached document for list of uses. Totaling about 2.5 acres of land, these lots are located on the corner of Atco Ave and Jackson Rd just a 3-minute drive away ...