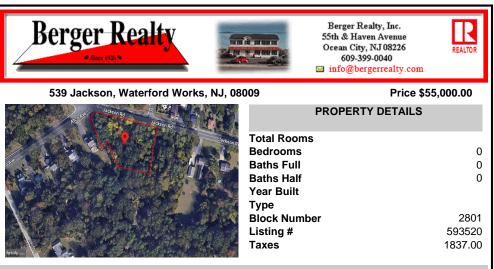

## COMMENTS

CALLING ALL BUILDERS/INVESTORS! This lot is being sold in conjunction with two other contiguous parcels zoned as Neighborhood Business District in the heart of Waterford Twpl's own Atco Ave Business Community. See attached document for list of uses. Totaling about 2.5 acres of land, these lots are located on the corner of Atco Ave and Jackson Rd just a 3-minute drive away ...

## COMMENTS

CALLING ALL BUILDERS/INVESTORS! This lot is being sold in conjunction with two other contiguous parcels zoned as Neighborhood Business District in the heart of Waterford Twp\'s own Atco Ave Business Community. See attached document for list of uses. Totaling about 2.5 acres of land, these lots are located on the corner of Atco Ave and Jackson Rd just a 3-minute drive away ...