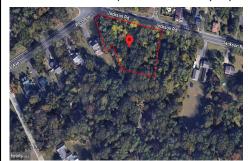

# COMMENTS

CALLING ALL BUILDERS/INVESTORS! This lot is being sold in conjunction with two other contiguous parcels zoned as Neighborhood Business District in the heart of Waterford Twp\'s own Atco Ave Business Community. See attached document for list of uses. Totaling about 2.5 acres of land, these lots are located on the corner of Atco Ave and Jackson Rd just a 3-minute drive away ...

## **PROPERTY FEATURES**