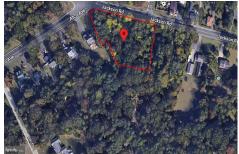

# **COMMENTS**

CALLING ALL BUILDERS/INVESTORS! This lot is being sold in conjunction with two other contiguous parcels zoned as Neighborhood Business District in the heart of Waterford Twp\'s own Atco Ave Business Community. See attached document for list of uses. Totaling about 2.5 acres of land, these lots are located on the corner of Atco Ave and Jackson Rd just a 3-minute drive away ...

## PROPERTY FEATURES