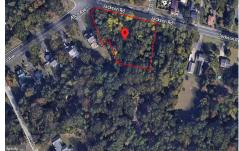

# **COMMENTS**

CALLING ALL BUILDERS/INVESTORS! This lot is being sold in conjunction with two other contiguous parcels zoned as Neighborhood Business District in the heart of Waterford Twp\'s own Atco Ave Business Community. See attached document for list of uses. Totaling about 2.5 acres of land, these lots are located on the corner of Atco Ave and Jackson Rd just a 3-minute drive away ...

# COMMENTS

CALLING ALL BUILDERS/INVESTORS! This lot is being sold in conjunction with two other contiguous parcels zoned as Neighborhood Business District in the heart of Waterford Twp\'s own Atco Ave Business Community. See attached document for list of uses. Totaling about 2.5 acres of land, these lots are located on the corner of Atco Ave and Jackson Rd just a 3-minute drive away ...