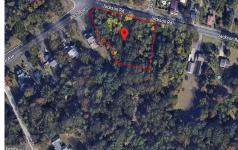

# **COMMENTS**

CALLING ALL BUILDERS/INVESTORS! This lot is being sold in conjunction with two other contiguous parcels zoned as Neighborhood Business District in the heart of Waterford Twp\'s own Atco Ave Business Community. See attached document for list of uses. Totaling about 2.5 acres of land, these lots are located on the corner of Atco Ave and Jackson Rd just a 3-minute drive away ...

# COMMENTS

CALLING ALL BUILDERS/INVESTORS! This lot is being sold in conjunction with two other contiguous parcels zoned as Neighborhood Business District in the heart of Waterford Twp\'s own Atco Ave Business Community. See attached document for list of uses. Totaling about 2.5 acres of land, these lots are located on the corner of Atco Ave and Jackson Rd just a 3-minute drive away ...