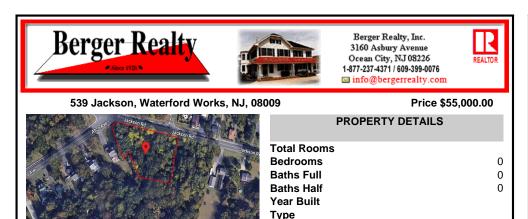

## COMMENTS

Block Number

Listing #

Taxes

CALLING ALL BUILDERS/INVESTORS! This lot is being sold in conjunction with two other contiguous parcels zoned as Neighborhood Business District in the heart of Waterford Twp\'s own Atco Ave Business Community. See attached document for list of uses. Totaling about 2.5 acres of land, these lots are located on the corner of Atco Ave and Jackson Rd just a 3-minute drive away ...