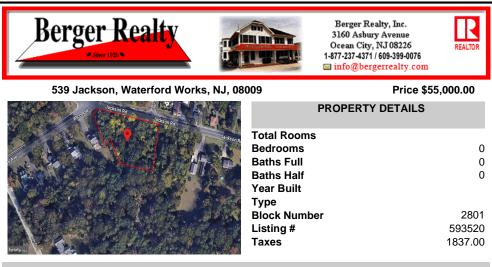

# COMMENTS

CALLING ALL BUILDERS/INVESTORS! This lot is being sold in conjunction with two other contiguous parcels zoned as Neighborhood Business District in the heart of Waterford Twp\'s own Atco Ave Business Community. See attached document for list of uses. Totaling about 2.5 acres of land, these lots are located on the corner of Atco Ave and Jackson Rd just a 3-minute drive away ...