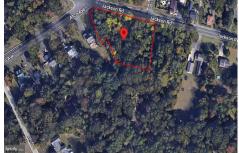

# **COMMENTS**

CALLING ALL BUILDERS/INVESTORS! This lot is being sold in conjunction with two other contiguous parcels zoned as Neighborhood Business District in the heart of Waterford Twp\'s own Atco Ave Business Community. See attached document for list of uses. Totaling about 2.5 acres of land, these lots are located on the corner of Atco Ave and Jackson Rd just a 3-minute drive away ...

# COMMENTS

CALLING ALL BUILDERS/INVESTORS! This lot is being sold in conjunction with two other contiguous parcels zoned as Neighborhood Business District in the heart of Waterford Twp\'s own Atco Ave Business Community. See attached document for list of uses. Totaling about 2.5 acres of land, these lots are located on the corner of Atco Ave and Jackson Rd just a 3-minute drive away ...