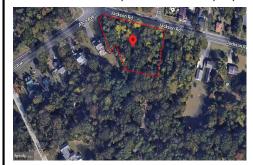

# **COMMENTS**

Listing #

Taxes

CALLING ALL BUILDERS/INVESTORS! This lot is being sold in conjunction with two other contiguous parcels zoned as Neighborhood Business District in the heart of Waterford Twp\'s own Atco Ave Business Community. See attached document for list of uses. Totaling about 2.5 acres of land, these lots are located on the corner of Atco Ave and Jackson Rd just a 3-minute drive away ...

# COMMENTS

CALLING ALL BUILDERS/INVESTORS! This lot is being sold in conjunction with two other contiguous parcels zoned as Neighborhood Business District in the heart of Waterford Twp\'s own Atco Ave Business Community. See attached document for list of uses. Totaling about 2.5 acres of land, these lots are located on the corner of Atco Ave and Jackson Rd just a 3-minute drive away ...