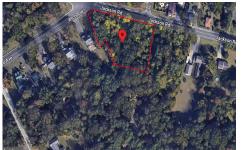

# **COMMENTS**

Listing #

Taxes

CALLING ALL BUILDERS/INVESTORS! This lot is being sold in conjunction with two other contiguous parcels zoned as Neighborhood Business District in the heart of Waterford Twp\'s own Atco Ave Business Community. See attached document for list of uses. Totaling about 2.5 acres of land, these lots are located on the corner of Atco Ave and Jackson Rd just a 3-minute drive away ...

# COMMENTS

CALLING ALL BUILDERS/INVESTORS! This lot is being sold in conjunction with two other contiguous parcels zoned as Neighborhood Business District in the heart of Waterford Twp\'s own Atco Ave Business Community. See attached document for list of uses. Totaling about 2.5 acres of land, these lots are located on the corner of Atco Ave and Jackson Rd just a 3-minute drive away ...