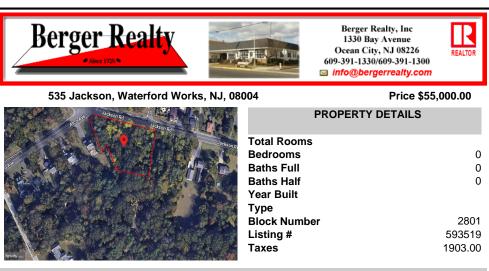

# COMMENTS

CALLING ALL BUILDERS/INVESTORS! This lot is being sold in conjunction with two other contiguous parcels zoned as Neighborhood Business District in the heart of Waterford Twpl's own Atco Ave Business Community. See attached document for list of uses. Totaling about 2.5 acres of land, these lots are located on the corner of Atco Ave and Jackson Rd just a 3-minute drive away ...

## COMMENTS

CALLING ALL BUILDERS/INVESTORS! This lot is being sold in conjunction with two other contiguous parcels zoned as Neighborhood Business District in the heart of Waterford Twp\'s own Atco Ave Business Community. See attached document for list of uses. Totaling about 2.5 acres of land, these lots are located on the corner of Atco Ave and Jackson Rd just a 3-minute drive away ...