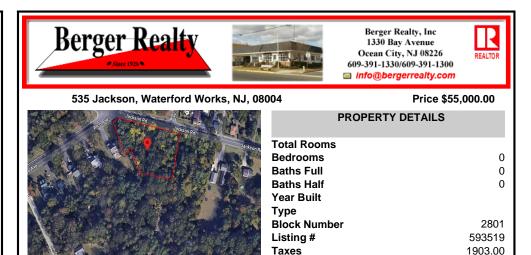

# COMMENTS

CALLING ALL BUILDERS/INVESTORS! This lot is being sold in conjunction with two other contiguous parcels zoned as Neighborhood Business District in the heart of Waterford Twpl's own Atco Ave Business Community. See attached document for list of uses. Totaling about 2.5 acres of land, these lots are located on the corner of Atco Ave and Jackson Rd just a 3-minute drive away ...

## COMMENTS

CALLING ALL BUILDERS/INVESTORS! This lot is being sold in conjunction with two other contiguous parcels zoned as Neighborhood Business District in the heart of Waterford Twp\'s own Atco Ave Business Community. See attached document for list of uses. Totaling about 2.5 acres of land, these lots are located on the corner of Atco Ave and Jackson Rd just a 3-minute drive away ...