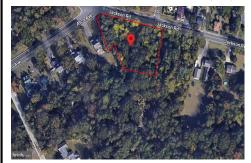

Ocean 17 1670 Boardwalk Ocean City, NJ 08226 609-391-0500 <u>oc17@BergerRealty.com</u>

535 Jackson, Waterford Works, NJ, 08004

Price \$55,000.00

# **COMMENTS**

CALLING ALL BUILDERS/INVESTORS! This lot is being sold in conjunction with two other contiguous parcels zoned as Neighborhood Business District in the heart of Waterford Twp\'s own Atco Ave Business Community. See attached document for list of uses. Totaling about 2.5 acres of land, these lots are located on the corner of Atco Ave and Jackson Rd just a 3-minute drive away ...