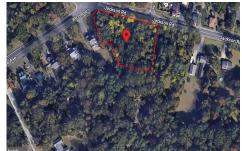

1903.00

535 Jackson, Waterford Works, NJ, 08004

Price \$55,000.00

# COMMENTS

**Taxes** 

CALLING ALL BUILDERS/INVESTORS! This lot is being sold in conjunction with two other contiguous parcels zoned as Neighborhood Business District in the heart of Waterford Twp\'s own Atco Ave Business Community. See attached document for list of uses. Totaling about 2.5 acres of land, these lots are located on the corner of Atco Ave and Jackson Rd just a 3-minute drive away ...