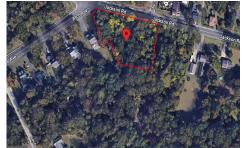

Price \$55,000.00

535 Jackson, Waterford Works, NJ, 08004

PROPERTY DETAILS

# COMMENTS

CALLING ALL BUILDERS/INVESTORS! This lot is being sold in conjunction with two other contiguous parcels zoned as Neighborhood Business District in the heart of Waterford Twp\'s own Atco Ave Business Community. See attached document for list of uses. Totaling about 2.5 acres of land, these lots are located on the corner of Atco Ave and Jackson Rd just a 3-minute drive away ...