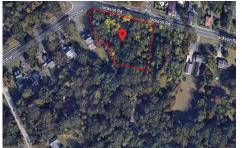

# COMMENTS

CALLING ALL BUILDERS/INVESTORS! This lot is being sold in conjunction with two other contiguous parcels zoned as Neighborhood Business District in the heart of Waterford Twp\'s own Atco Ave Business Community. See attached document for list of uses. Totaling about 2.5 acres of land, these lots are located on the corner of Atco Ave and Jackson Rd just a 3-minute drive away ...