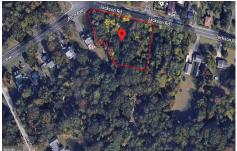

# **COMMENTS**

CALLING ALL BUILDERS/INVESTORS! This lot is being sold in conjunction with two other contiguous parcels zoned as Neighborhood Business District in the heart of Waterford Twp\'s own Atco Ave Business Community. See attached document for list of uses. Totaling about 2.5 acres of land, these lots are located on the corner of Atco Ave and Jackson Rd just a 3-minute drive away ...