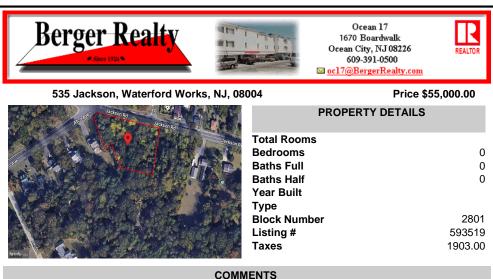

## COMMENTS

CALLING ALL BUILDERS/INVESTORS! This lot is being sold in conjunction with two other contiguous parcels zoned as Neighborhood Business District in the heart of Waterford Twp\'s own Atco Ave Business Community. See attached document for list of uses. Totaling about 2.5 acres of land, these lots are located on the corner of Atco Ave and Jackson Rd just a 3-minute drive away ...