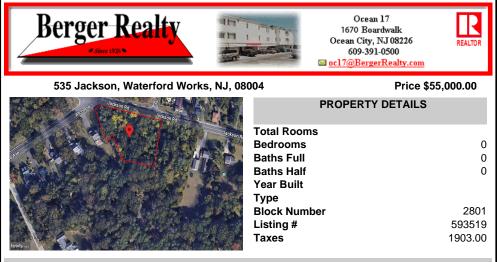

## COMMENTS

CALLING ALL BUILDERS/INVESTORS! This lot is being sold in conjunction with two other contiguous parcels zoned as Neighborhood Business District in the heart of Waterford Twp\'s own Atco Ave Business Community. See attached document for list of uses. Totaling about 2.5 acres of land, these lots are located on the corner of Atco Ave and Jackson Rd just a 3-minute drive away ...