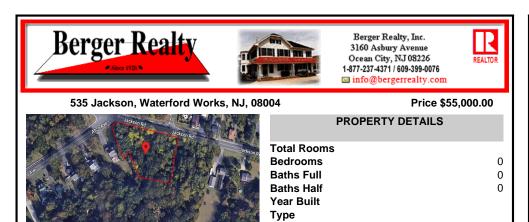

## COMMENTS

Block Number

Listing #

Taxes

CALLING ALL BUILDERS/INVESTORS! This lot is being sold in conjunction with two other contiguous parcels zoned as Neighborhood Business District in the heart of Waterford Twpl's own Atco Ave Business Community. See attached document for list of uses. Totaling about 2.5 acres of land, these lots are located on the corner of Atco Ave and Jackson Rd just a 3-minute drive away ...

## COMMENTS

CALLING ALL BUILDERS/INVESTORS! This lot is being sold in conjunction with two other contiguous parcels zoned as Neighborhood Business District in the heart of Waterford Twp\'s own Atco Ave Business Community. See attached document for list of uses. Totaling about 2.5 acres of land, these lots are located on the corner of Atco Ave and Jackson Rd just a 3-minute drive away ...