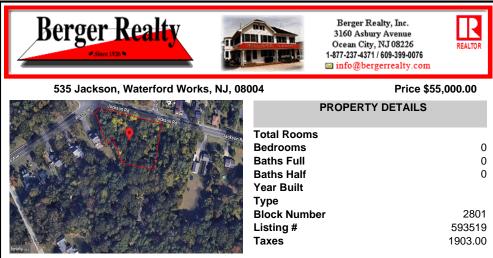

## COMMENTS

Block Number

Listing #

Taxes

CALLING ALL BUILDERS/INVESTORS! This lot is being sold in conjunction with two other contiguous parcels zoned as Neighborhood Business District in the heart of Waterford Twpl's own Atco Ave Business Community. See attached document for list of uses. Totaling about 2.5 acres of land, these lots are located on the corner of Atco Ave and Jackson Rd just a 3-minute drive away ...

## COMMENTS

CALLING ALL BUILDERS/INVESTORS! This lot is being sold in conjunction with two other contiguous parcels zoned as Neighborhood Business District in the heart of Waterford Twp\'s own Atco Ave Business Community. See attached document for list of uses. Totaling about 2.5 acres of land, these lots are located on the corner of Atco Ave and Jackson Rd just a 3-minute drive away ...