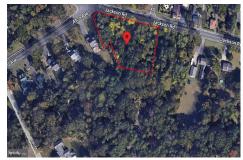

## **COMMENTS**

CALLING ALL BUILDERS/INVESTORS! This lot is being sold in conjunction with two other contiguous parcels zoned as Neighborhood Business District in the heart of Waterford Twp\'s own Atco Ave Business Community. See attached document for list of uses. Totaling about 2.5 acres of land, these lots are located on the corner of Atco Ave and Jackson Rd just a 3-minute drive away ...

535 Jackson, Waterford Works, NJ, 08004