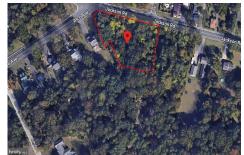

# **COMMENTS**

CALLING ALL BUILDERS/INVESTORS! This lot is being sold in conjunction with two other contiguous parcels zoned as Neighborhood Business District in the heart of Waterford Twp\'s own Atco Ave Business Community. See attached document for list of uses. Totaling about 2.5 acres of land, these lots are located on the corner of Atco Ave and Jackson Rd just a 3-minute drive away ...

535 Jackson, Waterford Works, NJ, 08004