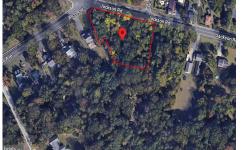

# COMMENTS

CALLING ALL BUILDERS/INVESTORS! This lot is being sold in conjunction with two other contiguous parcels zoned as Neighborhood Business District in the heart of Waterford Twp\'s own Atco Ave Business Community. See attached document for list of uses. Totaling about 2.5 acres of land, these lots are located on the corner of Atco Ave and Jackson Rd just a 3-minute drive away ...