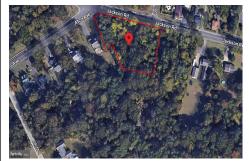

# **COMMENTS**

CALLING ALL BUILDERS/INVESTORS! This lot is being sold in conjunction with two other contiguous parcels zoned as Neighborhood Business District in the heart of Waterford Twp\'s own Atco Ave Business Community. See attached document for list of uses. Totaling about 2.5 acres of land, these lots are located on the corner of Atco Ave and Jackson Rd just a 3-minute drive away ...