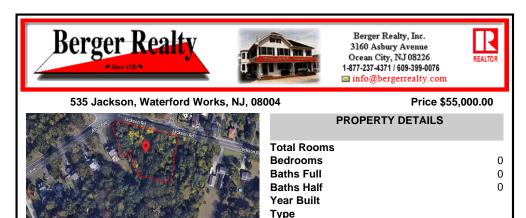

COMMENTS

**Block Number** 

Listing #

Taxes

CALLING ALL BUILDERS/INVESTORS! This lot is being sold in conjunction with two other contiguous parcels zoned as Neighborhood Business District in the heart of Waterford Twp\'s own Atco Ave Business Community. See attached document for list of uses. Totaling about 2.5 acres of land, these lots are located on the corner of Atco Ave and Jackson Rd just a 3-minute drive away ...

## COMMENTS

Taxes

CALLING ALL BUILDERS/INVESTORS! This lot is being sold in conjunction with two other contiguous parcels zoned as Neighborhood Business District in the heart of Waterford Twp\'s own Atco Ave Business Community. See attached document for list of uses. Totaling about 2.5 acres of land, these lots are located on the corner of Atco Ave and Jackson Rd just a 3-minute drive away ...