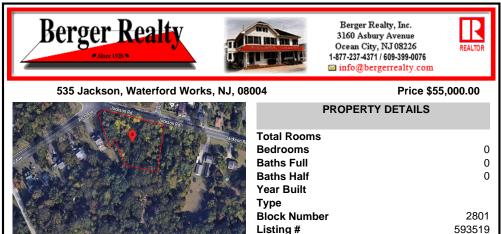

COMMENTS

**Block Number** 

Listing #

Taxes

CALLING ALL BUILDERS/INVESTORS! This lot is being sold in conjunction with two other contiguous parcels zoned as Neighborhood Business District in the heart of Waterford Twp\'s own Atco Ave Business Community. See attached document for list of uses. Totaling about 2.5 acres of land, these lots are located on the corner of Atco Ave and Jackson Rd just a 3-minute drive away ...

## COMMENTS

Taxes

CALLING ALL BUILDERS/INVESTORS! This lot is being sold in conjunction with two other contiguous parcels zoned as Neighborhood Business District in the heart of Waterford Twp\'s own Atco Ave Business Community. See attached document for list of uses. Totaling about 2.5 acres of land, these lots are located on the corner of Atco Ave and Jackson Rd just a 3-minute drive away ...